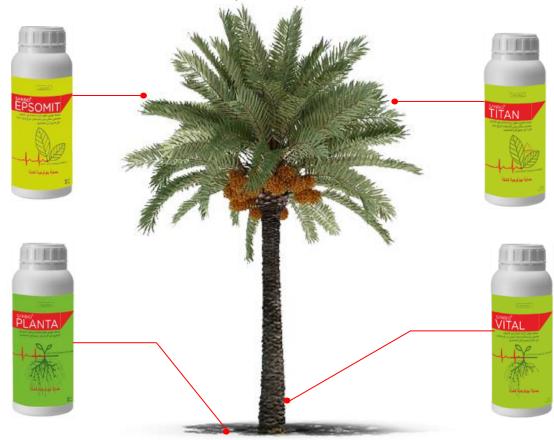

# THE SANBIO PROGRAM FOR PALM TREES

density 130 trees per hectare

25 g per palm tree 2-4 foliar applications per period

25 mL per palm tree 2-4 foliar applications during pollination period

100 mL per palm tree 2-4 spray applications onto the trunk and soil against insects

50 g per palm tree 2 soil applications per period

## **APPLICATION SCHEME**

| Product | Standard dosage                                                                     | Applications / Calendar week 2021 |   |   |    |    |    |    |    |    |    |    |    |    |    |    | Total |        |
|---------|-------------------------------------------------------------------------------------|-----------------------------------|---|---|----|----|----|----|----|----|----|----|----|----|----|----|-------|--------|
|         |                                                                                     | 7                                 | 8 | 9 | 10 | 11 | 12 | 12 | 14 | 15 | 16 | 17 | 18 | 19 | 20 | 21 | 22    |        |
| PLANTA  | 50 g per palm tree<br>+ water<br>soil application                                   | 2                                 |   |   |    |    |    |    |    |    |    |    |    |    |    |    |       | 100 g  |
| EPSOMIT | 25 g per palm tree<br>+ water<br>Foliar or soil<br>application                      |                                   |   |   |    | 1  |    | 1  |    | 1  |    | 1  |    |    |    |    |       | 100 g  |
| TITAN   | 25 mL per palm<br>tree<br>Foliar application !                                      | 1                                 | 1 | 1 | 1  |    |    |    |    |    |    |    |    |    |    |    |       | 100 mL |
| VITAL   | 100 mL per palm<br>tree<br>Spray on soil, trunk<br>and holes in trunk<br>generously | 1                                 |   |   | 1  |    |    | 1  |    |    | 1  |    |    | 1  |    |    |       | 400 mL |