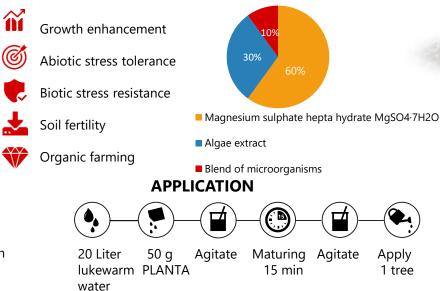

#### DESCRIPTION

VITAL is a advanced immunity activator and growth stimulant for root recovery used in fertigation of all crops.

Special product.

Root recovery

Magnesium Sulphate Heptahydrate

Algae extract

## USE

Palm trees

Spray

Standard dosage for palm trees: 100 mL per tree

2-4 applications spray onto trunk and soil

#### APPLICATION

20 Liter 100 mL Water Vital

Agitate Spray 1 tree