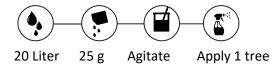

## USE

Palm trees

Foliar spray (recommended), fertigation, root soak, soil drench

Standard dosage for palm trees: 25 g/tree 2-4 applications per period

#### APPLICATION

20 Liter 100 mL Water Vital

Agitate Spray 1 tree