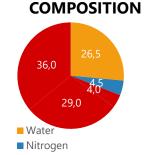

## COMPOSITION

Magnesium sulphate heptahydrate water of crystallisation Titanium Water Citric acid

## ELEMENTS

MgO, SO<sub>3</sub>, Ti